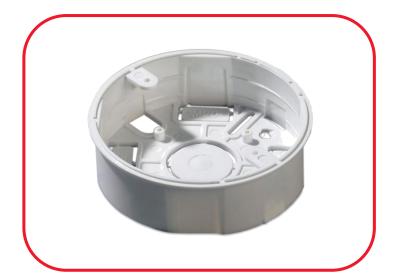

## **Description**

The Detector Base Mounting Block or Conduit Box is a versatile accessory for surface mounting detector bases. The box has knockouts to accept PG16 or M20 cable glands, conduit or mini trunking.

Self-tapping screws are included to fit the detector base to the conduit box.

- Easy to install
- Aesthetically pleasing
- Colour matched to detector and base

Mounting Base