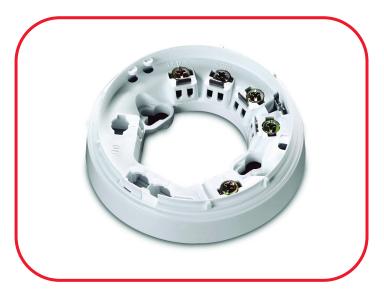

#### **Orbis TimeSaver Base**

The TimeSaver Base is a design that provides installers with an open working area with fixing holes shaped to allow a fast mounting procedure.

- Grouped terminals to make wiring easy
- Two fixing centres
- LED alignment mark
- Cable stripping guide
- Detector locking mechanism

- · Grouped terminals to make wiring easy
- Two fixing centres
- LED alignment mark
- Cable stripping guide
- Detector locking mechanism
- Continuity link for voltage testing of zone wiring prior to commissioning
- Capable of switching up to 30V at 1A

TimeSaver Base