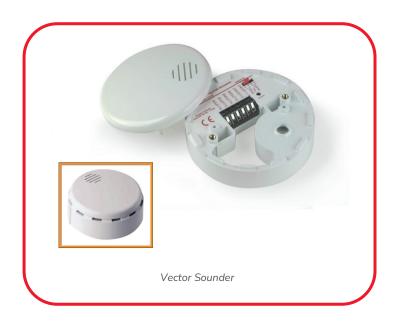

## **Vector Sounder**

## **Description**

The Vector sounder has been designed for general purpose conventional fire detection applications and incorporates AS1670.4 compliant signal tones. The Vector sounder can be installed as a sounder base for Ampac conventional detectors or a surface mount sounder when used in conjunction with the optional lid.

The Vector sounder can be configured for two or three wire operation. In two wire mode, an option for automatic 60 or 90 second alert to evacuate two stage switching is provided. In three wire mode, the fire panel controls the alert and evacuate tones.