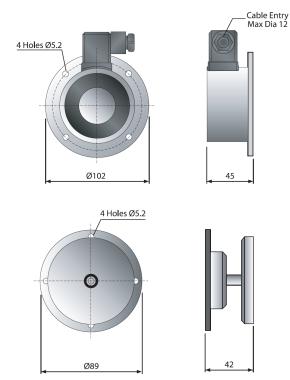

### Assembly

Surface Mount Door Holder

| Item Numbers |                             |
|--------------|-----------------------------|
| 4101-5001    | IP65 Protected 1200N 24Vdc  |
| 4101-5002    | IP65 Protected 1200N 230Vac |

| Specifications    |                   |           |  |
|-------------------|-------------------|-----------|--|
|                   | 4101-5001         | 4101-5002 |  |
| Operating Voltage | 24V dc            | 230V ac   |  |
| Current           | 300mA             | 45mA      |  |
| Holding Force     |                   |           |  |
| Newtons           | 1200N             |           |  |
| Kilograms         | 122kg             |           |  |
| Dimensions        |                   |           |  |
| Assembly          | Ø 102mm x 45mm    |           |  |
| Keeper Plate      | Ø 89mm x 42mm     |           |  |
| Magnet Weight     | 2.0Kg             |           |  |
| Manual Release    | No                |           |  |
| Operating Temp.   | -30° to +80°C     |           |  |
| IP rating         | IP65              |           |  |
| Finish            | Zinc Plated Steel |           |  |