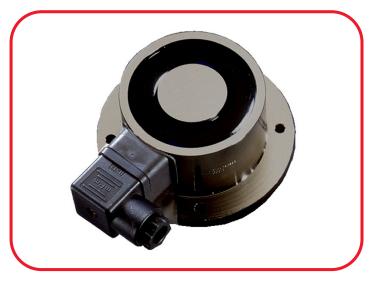

#### Description

The Weatherproof Door Holder is ideal for most applications in all types of buildings while its high level of ingress protection means it is particularly suited to use outdoors and in marine type applications.

The Weatherproof Door Holder has been designed to hold open fire doors for convenient access through busy doorways and to release them for closing when an alarm is triggered. The Weatherproof Door Holder is wall mounted and is supplied complete with a keeper plate for fixing to the fire door. Both parts are manufactured from steel and are zinc plated.