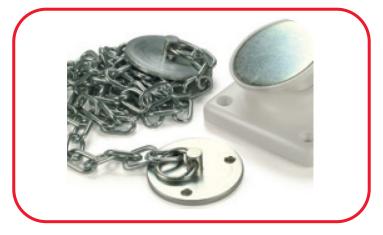

## **Chain Keeper Plate**

The Chain Keeper enables a wall mounted electromagnetic door holder to be used even when the door will not open fully to meet the magnet. It is a very flexible solution to awkward mounting. A one metre length of chain is supplied as standard.

| Item Numbers |                    |  |
|--------------|--------------------|--|
| 4101-6002    | Chain Keeper Plate |  |

Chain Keeper Plate