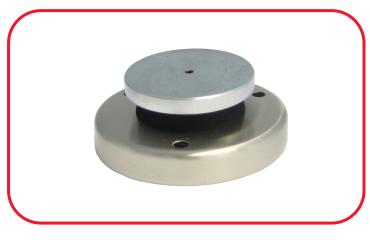

## Low Profile Keeper Plate

The non-adjustable, slim style keeper plate is for use with 200N Door Holders. It is an alternative to the standard adjustable keeper design where the gap between the door and the magnet needs to be kept to a minimum.

Dimensions - Ø 71mm x Depth 27mm (from wall)

| Item Numbers |                          |
|--------------|--------------------------|
| 4101-6003    | Low Profile Keeper Plate |

Low Profile Keeper Plate