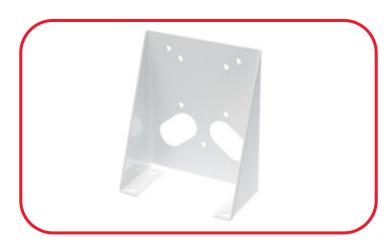

## Floor Mount Bracket

A floor mounting bracket is available for the Surface Mount Door Holders. With this the Door Holder can be mounted in any convenient position on the floor to suit the door. It is supplied in a white finish with mounting instructions and is compatible with standard conduit back boxes.

| Item Numbers |                     |
|--------------|---------------------|
| 4101-6001    | Floor Mount Bracket |

Suitable for 4101-1001 to 4101-1005

Floor Mount Door Holder