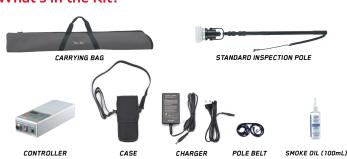

## What's in the Kit?

| Specifications    |                                                                                              |
|-------------------|----------------------------------------------------------------------------------------------|
| Test Capacity     | 200 Heat detectors per charge<br>300 Smokes per 10mL fill (approx. 3000 per<br>100mL bottle) |
| Head Dimensions   | 150mm Ø                                                                                      |
| Inspection Pole   | (length) 1.2m to 2.3m                                                                        |
| Weight            | Pole: 1.6kg Controller 0.6kg                                                                 |
| Operating Temp    | 0 - 40°C                                                                                     |
| Storage Temp      | -10°C to 50°C                                                                                |
| Relative Humidity | 0 to 95%, No frost                                                                           |
| Battery           | 14.8 Vdc LI-ION                                                                              |
| Charging Time     | Full Charge 5 Hours                                                                          |
| Charger           | Input:100-240Vac, 50-60Hz, 0.5A Output:16.8Vdc 1A                                            |