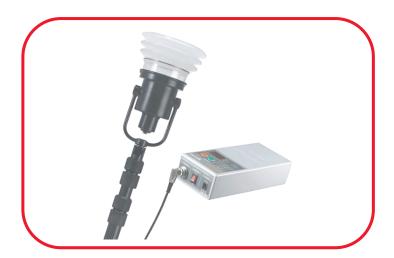

## **Description**

FireView provides a unique all-in-one solution for reliable testing of both smoke and heat fire detectors.

To negate the risk of using ladders and scaffolding, the FireView Detector Test Kit has been designed to aid technicians from floor level during the service and maintenance of fire detection systems.

FireView can also be used during the system commissioning process to ensure the detection operates to the correct parameters and system design.

FireView contains an affordable and sustainable smoke generation system which eliminates the need for additional spray purchases. FireView offers full prevention to the deterioration of the detector sensitivity while negating residue build up within the smoke detector. The fan attached to the head of the inspection pole removes any residual smoke remaining inside the detector speeding up the testing process.

The handheld controller incorporates an LED display panel providing alarm activation time, temperature and battery status.