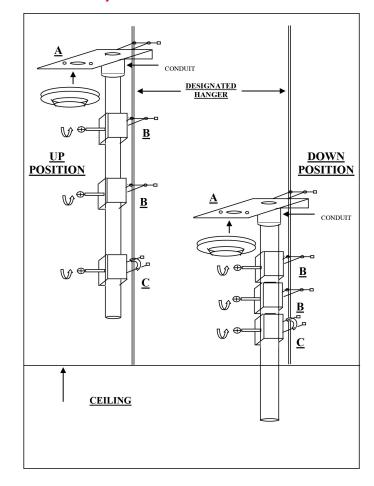

### **Description**

The Willco Detector Bracket has been designed to allow installation of fire detectors within a concealed ceiling space at variable heights. The bracket assembly enables easy inspection and maintenance of the fire detector from below ceiling level.

Installation is quick and easy using the existing designated false ceiling hanger along with readily available 20mm electrical conduit (not supplied).

Note: detector & base not include in kit.

#### **Assembly**

A **Halma** company