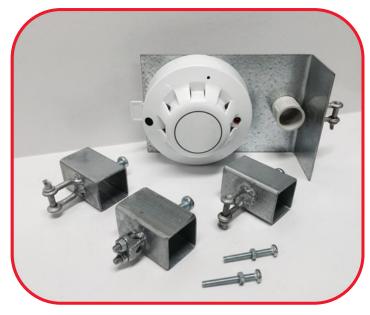

## Willco Detector Bracket Kit

#### **Features**

- · Adjustable mounting heights
- 3 x Height adjustment brackets included
- Manufactured from Galvanised Steel

### **Description**

The Willco Detector Bracket has been designed to allow installation of fire detectors within a concealed ceiling space at variable heights. The bracket assembly enables easy inspection and maintenance of the fire detector from below ceiling level.

Installation is quick and easy using the existing designated false ceiling hanger along with readily available 20mm electrical conduit (not supplied).

Note: detector & base not include in kit.

# Item Numbers 4112-2008 Willco Detector Bracket Kit

Willco Fire Detector Bracket