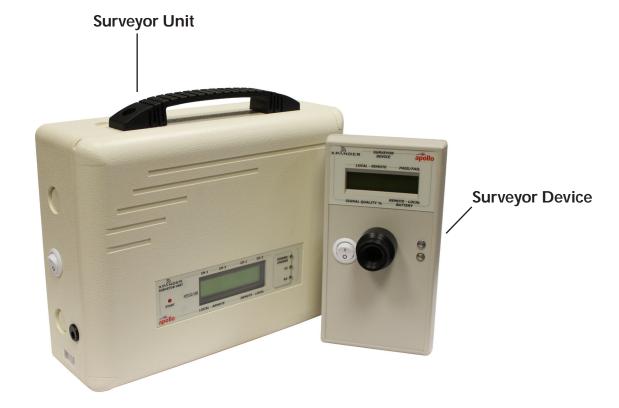

## **Site Survey Instructions**

- 1. Turn on Surveyor Unit using the switch provided.
- 2. Position the Surveyor unit in the proposed location of the XPander Diversity interface.
  - The minimum distance of metal objects from the interface is 400mm
  - The minimum distance to other electrical equipment e.g. computers, photocopiers, fax machines and other XPander interfaces is 2 metres (three dimensionally).
- 3. Switch on the hand held site survey tool.
- 4. Position the survey or device where the XPander device is to be fitted. Ensuring that the button on the back of the survey tool is pressed against the surface where the device is to be fitted.
  - The survey or unit will now report the strengths, dB readings and background levels.
- 5. At this point record all information on the XPander radio site survey sheet and then move to the position of the next device.