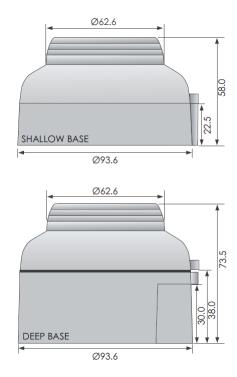

## **Dimensions**

| Specifications                           |                                          |
|------------------------------------------|------------------------------------------|
| Operating Voltage                        | 8—48V DC                                 |
| Supply Current                           | 9mA @ 24V DC                             |
| Flash Rate                               | T3 Temporal (Red & Clear)<br>1Hz (Amber) |
| Operating Temp                           | -20°C +70°C                              |
| Humidity                                 | 0 to 95% Non-Condensing                  |
| Material                                 | ABS Fire Retardant Plastic               |
| <b>Dimensions</b> Shallow Base Deep Base | 94mm Ø x 58mm H<br>94mm Ø x 74mm H       |
| IP Rating                                | IP43 (Shallow)<br>IP65 (Deep)            |
| Weight                                   | 145g (Shallow)<br>165g (Deep)            |