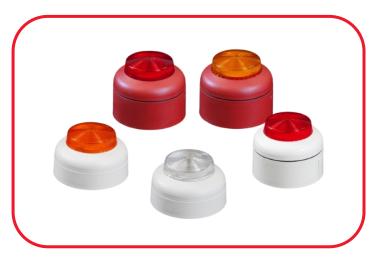

The Vantage LED Beacon is available in a choice of lens and body colours and is offered with either a shallow base for rear cable entry or a deep base to facilitate both rear and surface cable entry. Quick fit installation is achieved by the bayonet fixing arrangement on both types of mounting base, which includes a locking feature, with cable termination being made via 45° terminals located on the underside of the beacon.

| Item Numbers |                                              |
|--------------|----------------------------------------------|
| 4107-1001    | Red LED Beacon White Shallow Body            |
| 4107-1002    | Amber LED Beacon White Shallow Body          |
| 4107-1003    | Red LED Beacon White Deep Body               |
| 4107-1004    | Amber LED Beacon White Deep Body             |
| 4107-1009    | Red LED Beacon Red Deep Body                 |
| 4107-1010    | Amber LED Beacon Red Deep Body               |
| 4107-1011    | Clear Lens Red LED Beacon White Shallow Body |
| 4107-1016    | Green LED Beacon White Deep Base 1Hz Flash   |
| 207-0042     | Beacon Sign Plate FIRE                       |