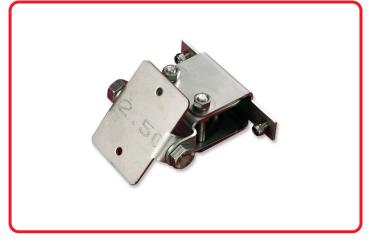

#### Flame Detector Bracket

The Flame Detector Bracket is an optional accessory for the Intelligent Flame Detectors. It is a stainless steel mounting bracket adjustable in two axis. Not suitable for Base Mounted Flame Detectors.

• Allows flame detector to be mounted in any orientation

| Item Numbers  |                        |
|---------------|------------------------|
| Australia     |                        |
| 201-0189      | Flame Detector Bracket |
| International |                        |
| 29600-203     | Flame Detector Bracket |

Flame Detector Bracket