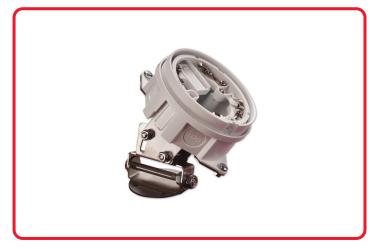

## Bracket for Base Mounted Flame Detectors

The Flame Detector Bracket is an optional accessory for the Intelligent Flame Detectors. It is a stainless steel mounting bracket adjustable in two axis.

• Allows flame detector to be moved to desired position

Base Mount Flame Detector Bracket