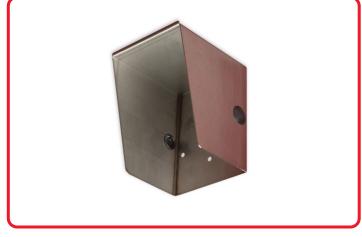

### Stainless Steel Weather Shield for Standard Flame

The Flame Detector Weather Shield protects the device from inclement conditions.

- Protects against water ingress
- Protects sensor from direct sunlight

| Item Numbers  |                                                       |  |
|---------------|-------------------------------------------------------|--|
| Australia     |                                                       |  |
| 201-0190      | S/Steel Weather Shield for Standard Flame<br>Detector |  |
| International |                                                       |  |
| 29600-206     | S/Steel Weather Shield for Standard Flame<br>Detector |  |

Weather Shield