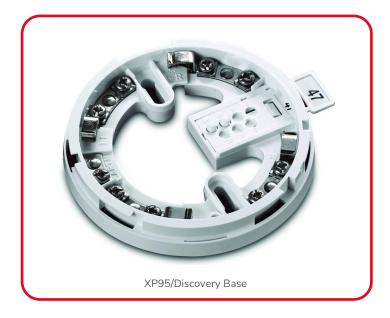

## **XP95 Discovery Detector Base**

- ✓ XPERT addressing.
- ✓ One way fit of detector.
- Locking feature to prevent unauthorised detector removal.

## **Product Overview**

All detectors in the XP95 and Discovery range fit the Intelligent Mounting Base.

The mounting base is a low insertion force base with stainless steel contacts for the detector terminals.

XPERT cards are supplied with all bases.

| Specifications |                    |  |
|----------------|--------------------|--|
| Dimensions     | 100mm Dia x 8mm H  |  |
| IP Rating      | IP23D (Indoor Use) |  |
| Weight         | 55 grams           |  |