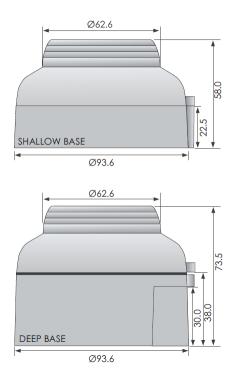

## Dimensions

| Specifications                          |                                         |
|-----------------------------------------|-----------------------------------------|
| Operating Voltage                       | 20 - 35V DC                             |
| Supply Current                          | Standard 5mA @ 24Vdc<br>Low 3mA @ 24Vdc |
| Light Output @ 1M                       | Standard 0.7W Low 0.4W                  |
| Flash Rate                              | 1 per second (1Hz)                      |
| Operating Temp.                         | -20°C +70°C                             |
| Humidity                                | 0 to 95% Non-condensing                 |
| Material                                | ABS fire retardant plastic              |
| Dimensions<br>Shallow Base<br>Deep Base | 94mm Ø x 58mm H<br>94mm Ø x 74mm H      |
| IP rating                               | IP43 (shallow)<br>IP65 (deep)           |
| Weight                                  | 145g (shallow)<br>165g (deep)           |
|                                         |                                         |