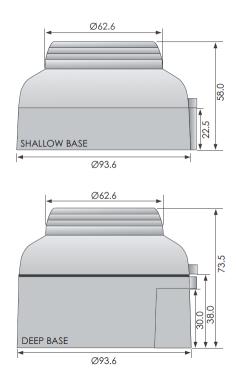

The Vantage LED Beacon is available with a Blue lens and white body colour and is offered with either a shallow base for rear cable entry or a deep base to facilitate both rear and surface cable entry. Quick fit installation is achieved by the bayonet fixing arrangement on both types of mounting base, which includes a locking feature, with cable termination being made via 45° terminals located on the underside of the beacon.

## **Dimensions**

| Specifications                     |                            |
|------------------------------------|----------------------------|
| Operating Voltage                  | 20 - 35V DC                |
| Current Consumption at<br>Standard | 24Vdc<br>5mA               |
| Power Consumption at<br>Standard   | 24Vdc<br>120mW             |
| Flash Rate                         | 1Hz                        |
| Operating Temp.                    | -20°C +70°C                |
| Humidity                           | 0 to 95% Non-condensing    |
| Material                           | ABS fire retardant plastic |
| <b>Dimensions</b><br>Shallow Base  | 94mm Ø x 58mm H            |
| IP rating                          | IP43 (shallow)             |
| Weight                             | 145g (shallow)             |