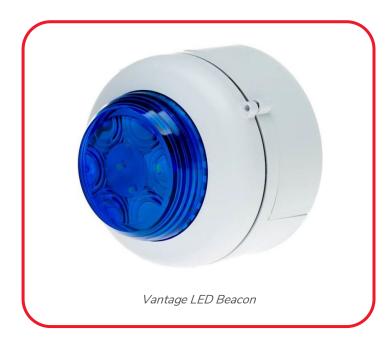

## Vantage LED Beacons

## **Description**

Designed as a general-purpose LED beacon for industrial applications, the Vantage Beacon incorporates the latest in energy efficient LED technology to provide maximum all-round visibility in an aesthetically pleasing body with minimum power requirements.

The Vantage LED Beacon is available with a Blue lens and white body colour and is offered with either a shallow base for rear cable entry or a deep base to facilitate both rear and surface cable entry. Quick fit installation is achieved by the bayonet fixing arrangement on both types of mounting base, which includes a locking feature, with cable termination being made via 45° terminals located on the underside of the beacon.