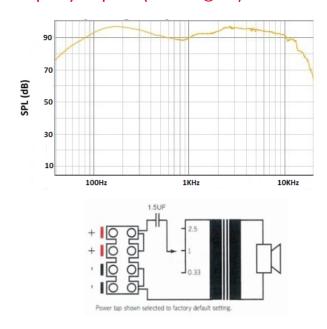

## Frequency Response (SPL 1W @ 1m)

| Specifications     |                   |
|--------------------|-------------------|
| Power Taps         | 0.33W, 1.0W, 2.5W |
| SPL 1W @1m         | 88.9dB            |
| Frequency Response | 100hZ—15kHz       |
| Grille Material    | Steel             |
| Grille Diameter    | 105mm             |
| Grille Colour      | White             |
| Ceiling Cutout     | 85mm              |
| Mounting Depth     | 80mm              |
| Overall Weight     | 425g              |