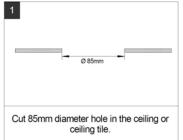

of applications including Emergency Warning Systems (EWS), Background Music (BGM) and Public Address (PA) paging within offices, warehouses, hotels and shopping centers.

# 70mm 100V 25W Ceiling Speaker

## Frequency Response (SPL 1W @ 1m)



| Specifications     |                   |
|--------------------|-------------------|
| Power Taps         | 0.33W, 1.0W, 2.5W |
| SPL 1W @1m         | 88.9dB            |
| Frequency Response | 100hZ—15kHz       |
| Grille Material    | Steel             |
| Grille Diameter    | 105mm             |
| Grille Colour      | White             |
| Ceiling Cutout     | 85mm              |
| Mounting Depth     | 80mm              |
| Overall Weight     | 425g              |

# Item Numbers 4113-1003 70mm Ceiling Speaker

### **Installation Instructions**









A **Halma** company