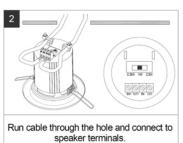

f applications including Emergency Warning Systems (EWS), Background Music (BGM) and Public Address (PA) paging within offices, warehouses, hotels and shopping centers.

# 70mm 100V 25W Ceiling Speaker

## Frequency Response (SPL 1W @ 1m)



| Specifications     |                   |
|--------------------|-------------------|
| Power Taps         | 0.33W, 1.0W, 2.5W |
| SPL 1W @1m         | 88.9dB            |
| Frequency Response | 100hZ—15kHz       |
| Grille Material    | Steel             |
| Grille Diameter    | 105mm             |
| Grille Colour      | White             |
| Ceiling Cutout     | 85mm              |
| Mounting Depth     | 80mm              |
| Overall Weight     | 425g              |

# Item Numbers 4113-1003 70mm Ceiling Speaker

### **Installation Instructions**









A **Halma** company