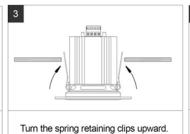

applications including Emergency Warning Systems (EWS), Background Music (BGM) and Public Address (PA) paging within offices, warehouses, hotels and shopping centers.

# 70mm 100V 25W Ceiling Speaker

## Frequency Response (SPL 1W @ 1m)



| Specifications     |                   |
|--------------------|-------------------|
| Power Taps         | 0.33W, 1.0W, 2.5W |
| SPL 1W @1m         | 88.9dB            |
| Frequency Response | 100hZ—15kHz       |
| Grille Material    | Steel             |
| Grille Diameter    | 105mm             |
| Grille Colour      | White             |
| Ceiling Cutout     | 85mm              |
| Mounting Depth     | 80mm              |
| Overall Weight     | 425g              |

# Item Numbers 4113-1003 70mm Ceiling Speaker

### **Installation Instructions**









A **Halma** company