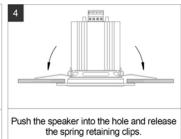

plications including Emergency Warning Systems (EWS), Background Music (BGM) and Public Address (PA) paging within offices, warehouses, hotels and shopping centers.

# 70mm 100V 25W Ceiling Speaker

## Frequency Response (SPL 1W @ 1m)



| Specifications     |                   |
|--------------------|-------------------|
| Power Taps         | 0.33W, 1.0W, 2.5W |
| SPL 1W @1m         | 88.9dB            |
| Frequency Response | 100hZ—15kHz       |
| Grille Material    | Steel             |
| Grille Diameter    | 105mm             |
| Grille Colour      | White             |
| Ceiling Cutout     | 85mm              |
| Mounting Depth     | 80mm              |
| Overall Weight     | 425g              |

# Item Numbers 4113-1003 70mm Ceiling Speaker

### **Installation Instructions**









A **Halma** company