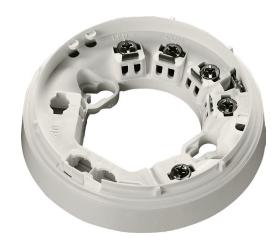

### **Product information**

The Orbis Marine TimeSaver Base has been designed to make installation fast and simple.

The terminal screws are captive screws and will not fall out of the terminals. The base is supplied with the screws unscrewed in order to avoid unnecessary work for the installer.

- · Grouped terminals to make wiring easy
- · Multiple fixing centres
- LED alignment mark
- · Cable stripping guide