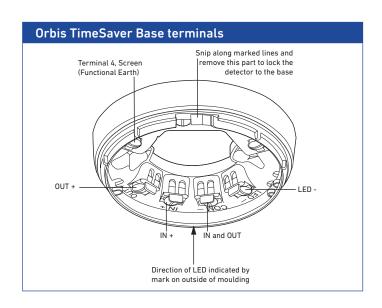

If it is required that all detectors are fitted with their LEDs facing the same direction, the bases must be fitted to the ceiling observing the marking on the exterior which indicates the position of the LED.

- · Grouped terminals to make wiring easy
- · Multiple fixing centres
- LED alignment mark
- · Cable stripping guide