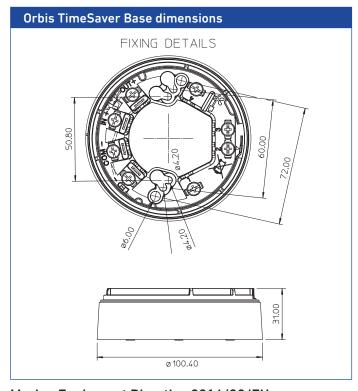

- · Grouped terminals to make wiring easy
- · Multiple fixing centres
- LED alignment mark
- · Cable stripping guide