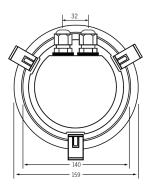

## **Dimensions**

| Item Numbers |                                                |
|--------------|------------------------------------------------|
| 4113-1056    | Ceiling Speaker White Metal Low Profile Grille |
| 4113-1057    | Ceiling Speaker Black Metal Low Profile Grille |

| Specifications               |                                                                 |
|------------------------------|-----------------------------------------------------------------|
| Rated Noise Power            | 5 Watts (100V line)                                             |
|                              | , ,                                                             |
| Power Taps & Imped-          | 0.33W (30kΩ), 0.66W (15kΩ), 1.25W                               |
| ance (100V line)             | (8kΩ), 2.5W (4kΩ), 5W (2kΩ)                                     |
| Sensitivity                  | 89dB (1W @ 1m), 77dB (1W @ 4m)                                  |
| Maximum Sound Pressure Level | 96dB (5W @ 1m), 84dB (5W @ 4m)                                  |
| Frequency Response           | 100Hz - 15kHz                                                   |
| Coverage Angle<br>(-6dB)     | 1000Hz: 180°, 2000Hz: 160°, 4000Hz<br>75°                       |
| Environmental Type           | A (for indoor applications as per standard)                     |
| Speaker Component            | 100mm (4") paper cone speaker                                   |
| Mounting Hole                | 140mmØ                                                          |
| Mounting Method              | 3 x plastic spring loaded clip                                  |
| Line Monitoring              | Yes, 22µF bipolar capacitor                                     |
| Applicable Cable             | 2.5mm² (14AWG) max conductor area                               |
| Connection                   | 4 way screw terminal                                            |
|                              | White or black flame retardant ABS basket (ABS AF312C)          |
| Finish                       | Clear Flame retardant ABS spring clips (Makrolon 6557)          |
|                              | Red flame retardant ABS transformer dome cover (Starex VH-0800) |
|                              | Powercoated aluminium grille insert                             |
| Dimensions                   | 159mm Ø x 65mm D                                                |
| Weight                       | 710g                                                            |