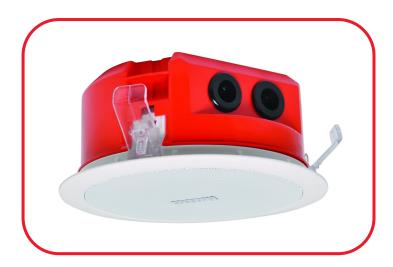

## Ceiling Speaker with Metal Grille

## **Features**

- · AS Stylish aluminium grille
- Low profile design
- Excellent speech intelligibility
- Fire resistant ABS plastic dome
- High quality speaker driver
- · One-shot 'snap-fit' mounting
- Rubber grommets supplied

## Description

The ceiling mount speaker is certified to the AS ISO7240.24 standard for fire & evacuation announcements in buildings.

Each speaker is fitted with a fire retardant speaker/ transformer dome and is fitted with rubber grommets and terminal blocks for easy on site termination. The speaker utilises the One-Shot 'snap fit' mounting system.