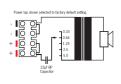

| Specifications               |                                                                 |
|------------------------------|-----------------------------------------------------------------|
| Rated Noise Power            | 5 Watts (100V line)                                             |
|                              | , ,                                                             |
| Power Taps & Imped-          | 0.33W (30kΩ), 0.66W (15kΩ), 1.25W                               |
| ance (100V line)             | (8kΩ), 2.5W (4kΩ), 5W (2kΩ)                                     |
| Sensitivity                  | 89dB (1W @ 1m), 77dB (1W @ 4m)                                  |
| Maximum Sound Pressure Level | 96dB (5W @ 1m), 84dB (5W @ 4m)                                  |
| Frequency Response           | 100Hz - 15kHz                                                   |
| Coverage Angle<br>(-6dB)     | 1000Hz: 180°, 2000Hz: 160°, 4000Hz<br>75°                       |
| Environmental Type           | A (for indoor applications as per standard)                     |
| Speaker Component            | 100mm (4") paper cone speaker                                   |
| Mounting Hole                | 140mmØ                                                          |
| Mounting Method              | 3 x plastic spring loaded clip                                  |
| Line Monitoring              | Yes, 22µF bipolar capacitor                                     |
| Applicable Cable             | 2.5mm² (14AWG) max conductor area                               |
| Connection                   | 4 way screw terminal                                            |
|                              | White or black flame retardant ABS basket (ABS AF312C)          |
| Finish                       | Clear Flame retardant ABS spring clips (Makrolon 6557)          |
|                              | Red flame retardant ABS transformer dome cover (Starex VH-0800) |
|                              | Powercoated aluminium grille insert                             |
| Dimensions                   | 159mm Ø x 65mm D                                                |
| Weight                       | 710g                                                            |