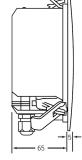

| Specifications               |                                                                 |
|------------------------------|-----------------------------------------------------------------|
| Rated Noise Power            | 5 Watts (100V line)                                             |
|                              | , ,                                                             |
| Power Taps & Imped-          | 0.33W (30kΩ), 0.66W (15kΩ), 1.25W                               |
| ance (100V line)             | (8kΩ), 2.5W (4kΩ), 5W (2kΩ)                                     |
| Sensitivity                  | 89dB (1W @ 1m), 77dB (1W @ 4m)                                  |
| Maximum Sound Pressure Level | 96dB (5W @ 1m), 84dB (5W @ 4m)                                  |
| Frequency Response           | 100Hz - 15kHz                                                   |
| Coverage Angle<br>(-6dB)     | 1000Hz: 180°, 2000Hz: 160°, 4000Hz<br>75°                       |
| Environmental Type           | A (for indoor applications as per standard)                     |
| Speaker Component            | 100mm (4") paper cone speaker                                   |
| Mounting Hole                | 140mmØ                                                          |
| Mounting Method              | 3 x plastic spring loaded clip                                  |
| Line Monitoring              | Yes, 22µF bipolar capacitor                                     |
| Applicable Cable             | 2.5mm² (14AWG) max conductor area                               |
| Connection                   | 4 way screw terminal                                            |
|                              | White or black flame retardant ABS basket (ABS AF312C)          |
| Finish                       | Clear Flame retardant ABS spring clips (Makrolon 6557)          |
|                              | Red flame retardant ABS transformer dome cover (Starex VH-0800) |
|                              | Powercoated aluminium grille insert                             |
| Dimensions                   | 159mm Ø x 65mm D                                                |
| Weight                       | 710g                                                            |