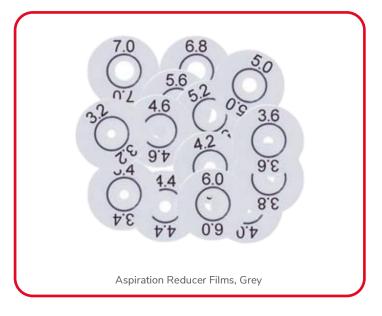

## **Aspiration Reducer Films**

Reducer Film sampling points are applied to a larger hole drilled into the MASD pipe.

Their sizes match the range specified in the Wagner MASD Planning Manuals and software (e.g. MAN3046, PipeXpress) for balanced and flexible detection planning.

The Aspiration Reducer Films provide an exact clean aperture preventing whistling during operation due to burrs.

They display the hole size for verification and maintenance and are available in light grey or white (on special application).

| Item Numbers |                                |
|--------------|--------------------------------|
| 01-10-9390   | Wagner Reducer Film 2.0mm Grey |
| 01-10-9395   | Wagner Reducer Film 2.5mm Grey |
| 01-10-9400   | Wagner Reducer Film 3.0mm Grey |
| 01-10-9410   | Wagner Reducer Film 3.2mm Grey |
| 01-10-9420   | Wagner Reducer Film 3.4mm Grey |
| 01-10-9430   | Wagner Reducer Film 3.6mm Grey |
| 01-10-9440   | Wagner Reducer Film 3.8mm Grey |
| 01-10-9450   | Wagner Reducer Film 4.0mm Grey |
| 01-10-9460   | Wagner Reducer Film 4.2mm Grey |
| 01-10-9470   | Wagner Reducer Film 4.4mm Grey |
| 01-10-9480   | Wagner Reducer Film 4.6mm Grey |
| 01-10-9490   | Wagner Reducer Film 5.0mm Grey |
| 01-10-9500   | Wagner Reducer Film 5.2mm Grey |
| 01-10-9510   | Wagner Reducer Film 5.6mm Grey |
| 01-10-9520   | Wagner Reducer Film 6.0mm Grey |
| 01-10-9530   | Wagner Reducer Film 6.8mm Grey |
| 01-10-9540   | Wagner Reducer Film 7.0mm Grey |