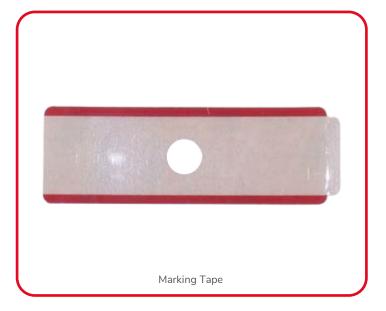

## **Marking Tape**

The Marking Tape is applied over the top of the Reducer Film wrapping around the pipe and securing it in place.

This also marks the point with red stripes for sampling point identification.

## **Item Numbers**

01-10-9330 Wagner Reducer Marking Tape