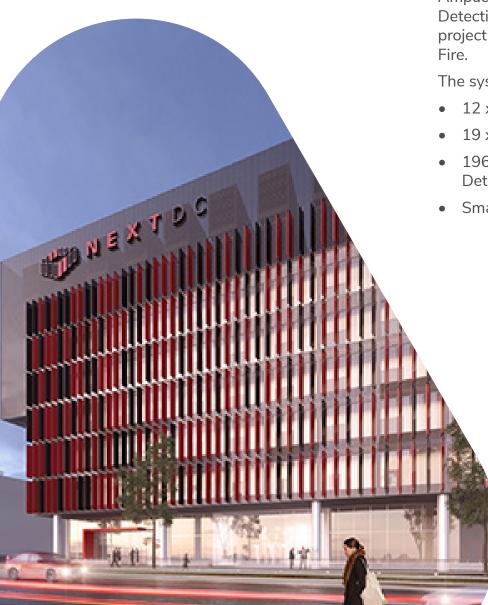

## **NEXTDC S2 Data Center**

Ampac protects NEXTDC's 8,700sqm S2 Data Center.

The S2 Sydney Data Center is NEXTDC's second facility in Sydney. With over 8,700sqm of technical space and 30 megawatts of capacity, the new facility has the capacity to support high density workloads.

**Location:** Sydney, New South Wales

**Sector:** Data Center

**Products:** FireFinder<sup>PLUS</sup>, Graphics

Completed: 2020