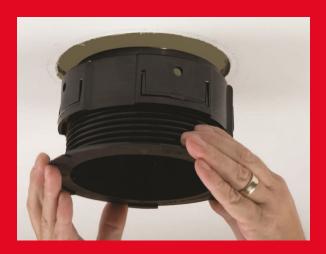

## Rapid Bracket®

Rapid Bracket® is a Void Detector Holder.

It allows the easy installation and future maintenance of detectors in inaccesible or hard to reach ceiling spaces. The Rapid Bracket® eliminates the need for unsightly access hatches, leaving a sleek aesthetically pleasing finish.

- Simple click locking assembly.
- Engineered dimensional components for a balanced device.
- Screwless base design for quick installation.
- Engineered polymer components with high heat tolerance.
- Safety lanyard for faceplate.
- Easy clip on detector holder.