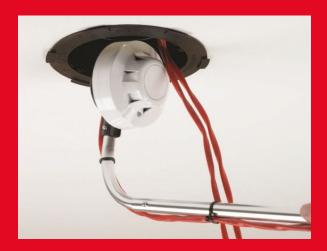

## Rapid Bracket®

Rapid Bracket® is a Void Detector Holder.

It allows the easy installation and future maintenance of detectors in inaccesible or hard to reach ceiling spaces. The Rapid Bracket® eliminates the need for unsightly access hatches, leaving a sleek aesthetically pleasing finish.

- Simple click locking assembly.
- Engineered dimensional components for a balanced device.
- Screwless base design for quick installation.
- Engineered polymer components with high heat tolerance.
- Safety lanyard for faceplate.
- Easy clip on detector holder.