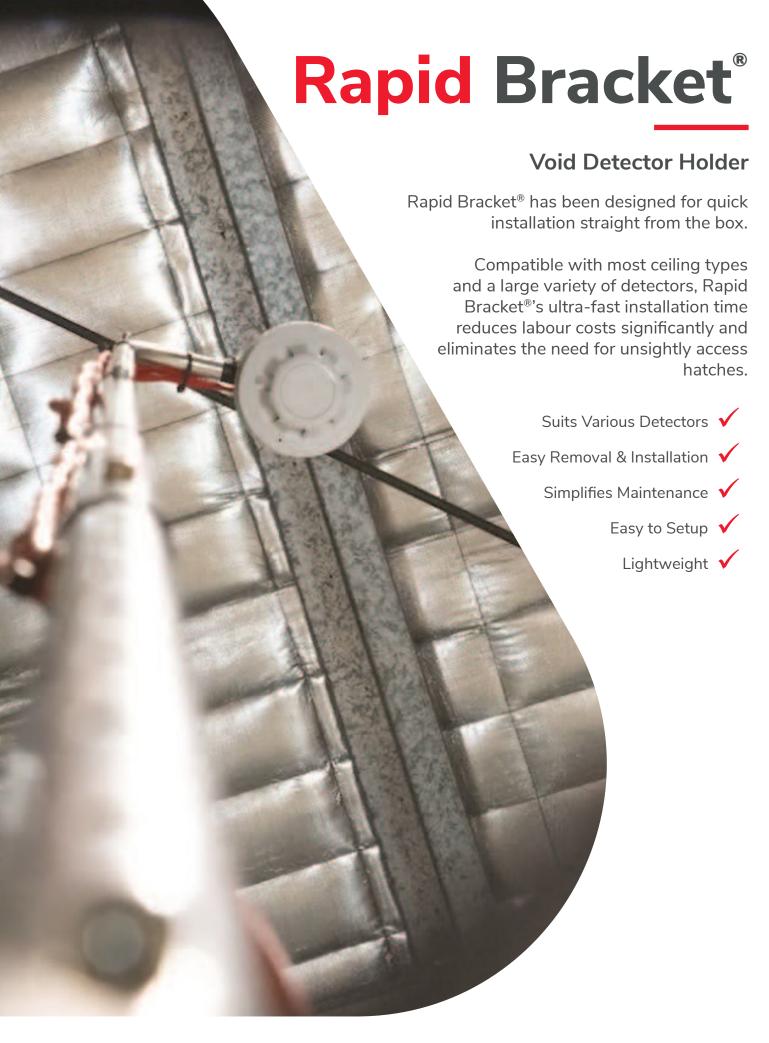

## Rapid Bracket®

Rapid Bracket® is a Void Detector Holder.

It allows the easy installation and future maintenance of detectors in inaccesible or hard to reach ceiling spaces. The Rapid Bracket® eliminates the need for unsightly access hatches, leaving a sleek aesthetically pleasing finish.

Constructed from ultra high heat resistant engineering polymers and light-weight anodized aluminium, the Rapid Bracket® weights just 1.2kg in its tallest form.

The clever clamping design allows the Rapid Bracket® to be used in ceiling thicknesses ranging from 8mm to 32mm, and gives the additional ability to be back blocked for some of those lighter duty ceilings or ceiling tiles.