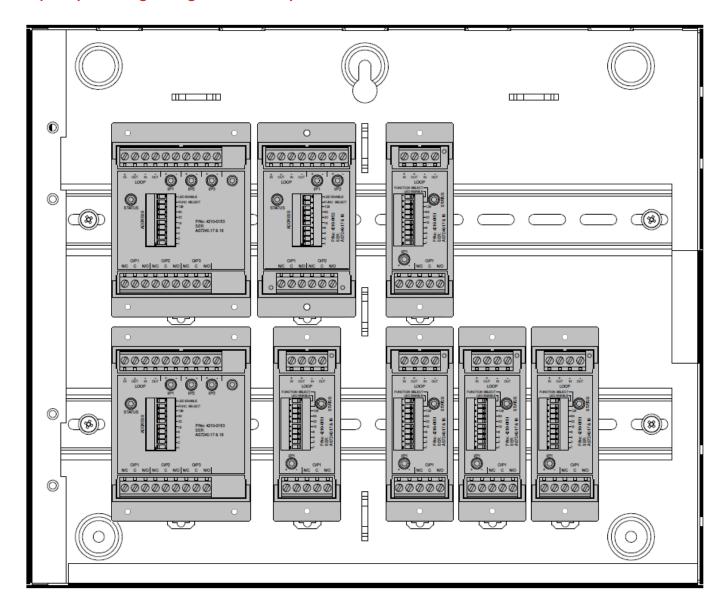

DIN mounting rail provided within enclosure for interface devices.

## Sample layout fixing arrangement for Ampac Interfaces

A **Halma** company