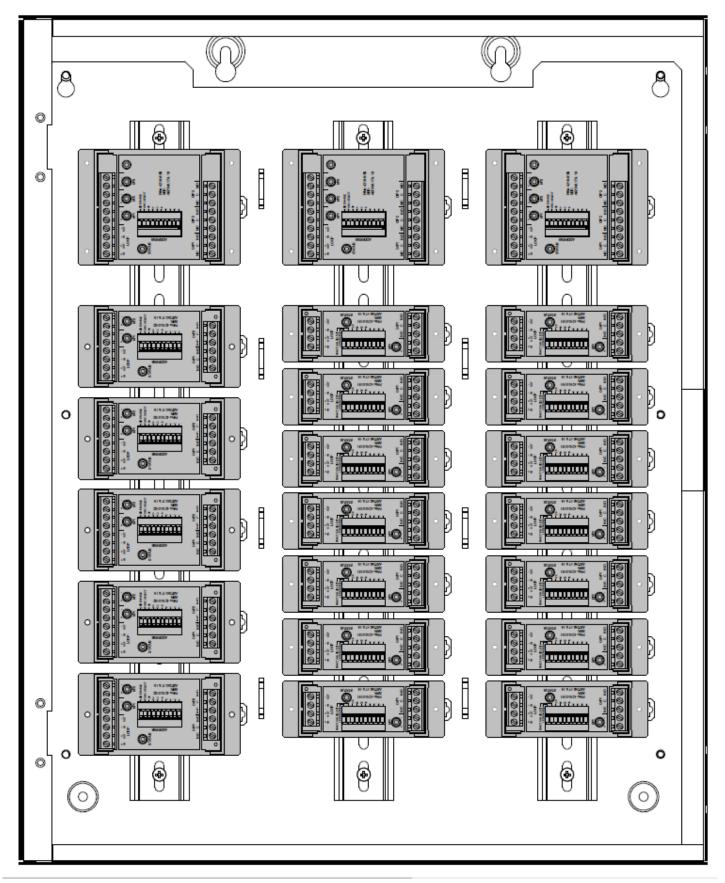

Finish:       | Powder Coated                     |
| Colour:               | Surf Mist Ripple (Dulux)          |
| Environmental:        | IP30 (indoor applications)        |
| Weight:               | 8.65kg                            |
| Cable Knock-outs      | 20mm Ø - qty 26 top & 26 bottom   |
| Removable Gland Plate | Yes                               |
| Lock Key Profile      | 003 key                           |
|                       |                                   |

 $\checkmark$ 

| Item Numbers |                                        |
|--------------|----------------------------------------|
| 4210-0038    | Ancillary Interface Enclosure (medium) |

# 

Fire detection and evacuation solutions that save lives.

### Sample layout fixing arrangement for Ampac Interfaces