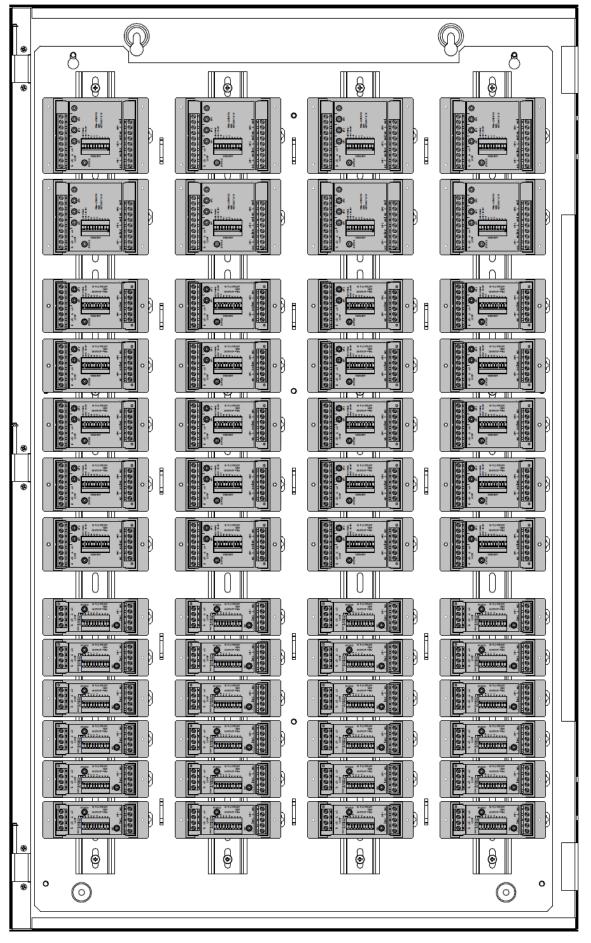

al Thickness    | 1.2mm                             |
| Surface Finish:       | Powder Coated                     |
| Colour:               | Surf Mist Ripple (Dulux)          |
| Environmental:        | IP30 (indoor applications)        |
| Weight:               | 16.9kg                            |
| Cable Knock-outs      | 20mm Ø - qty 33 top & 33 bottom   |
| Removable Gland Plate | Yes                               |
| Lock Key Profile      | 003 key                           |

| Item Numbers |                                       |
|--------------|---------------------------------------|
| 4210-0039    | Ancillary Interface Enclosure (large) |

A **Halma** company



Fire detection and evacuation solutions that save lives.

## Sample layout fixing arrangement for Ampac Interfaces