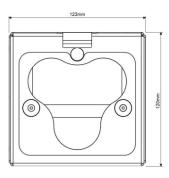

## **Dimensions**

Flame Detector Tester Calibration Kit

| Specifications            |                               |
|---------------------------|-------------------------------|
| Suitability               | Talentum UV, UV/IR2, IR2, IR3 |
| Material                  | Aluminium                     |
| Weight                    | 430g                          |
| Dimensions                | 120 x 120 x 190mm             |
| Ingress protection rating | IP11                          |
| Connectivity              | USB type C to Talentum        |
| Latching mechanism        | Magnetic                      |
| Operating temperature     | -10°C to +55°C                |
| Storage temperature       | -20°C to +65°C                |