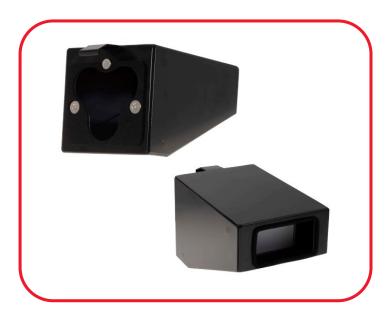

The kit comprises an infra-red excluding shroud, required to eliminate potential interference from external warm bodies, and an interface cable to attach to a Talentum® service port.

Simply hook the shroud onto the front of the Talentum  $TT^2$ , and connect the interface cable to the front of the Talentum® Flame Detector to recalibrate. Then, select the Recalibrate Talentum option from the Talentum  $TT^2$  main menu, and follow the on screen prompts.

Recalibration takes around one minute and is fully automated using the Talentum  $TT^2$  on-board microprocessor which calculates the optimum settings. The new settings, as well as a unique calibration reference number, are stored in the Talentum  $TT^2$  memory which can later be downloaded to a PC for further analysis and to provide a record of the operation.