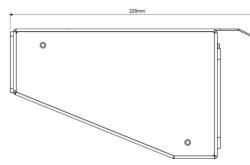

## **Dimensions**

Flame Detector Tester Calibration Kit

| Specifications            |                               |
|---------------------------|-------------------------------|
| Suitability               | Talentum UV, UV/IR2, IR2, IR3 |
| Material                  | Aluminium                     |
| Weight                    | 430g                          |
| Dimensions                | 120 x 120 x 190mm             |
| Ingress protection rating | IP11                          |
| Connectivity              | USB type C to Talentum        |
| Latching mechanism        | Magnetic                      |
| Operating temperature     | -10°C to +55°C                |
| Storage temperature       | -20°C to +65°C                |